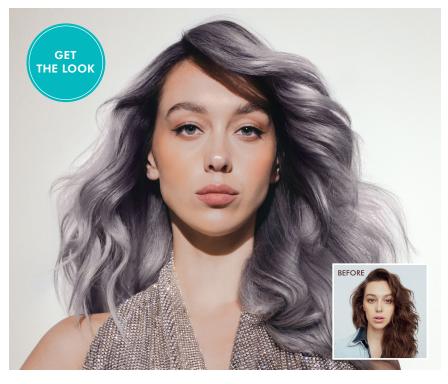

# IRIDESCENT ICE

#### Step 1: Lightening

Blonde Voyage Powder Lightener + Oxidative Cream Developer 20 vol. (mixing ratio 1:1.5 to 1:2).

Apply back-to-back slices, lifting the hair to a pale yellow. Process for up to 50 minutes.

#### Step 2: Root Shadow

Color Calypso Demi-Permanent Gloss 4N/4.0 + 5 g Color Infusion Pure Color Mixer Grey + Gloss Activator (mixing ratio 1:1).

Apply at the root area and drag the color down to create a root shadow effect.

### Step 3: Glossing

Color Calypso Demi-Permanent Gloss, 2 parts 9GyV/9.82 + 1 part 8GyV/8.82 + Gloss Activator (mixing ratio 1:1).

Apply to mid-length and ends, starting where the root shadow ended. Blend formulas for a seamless result. Total processing time for Root Shadow and Glossing is up to 20 minutes.